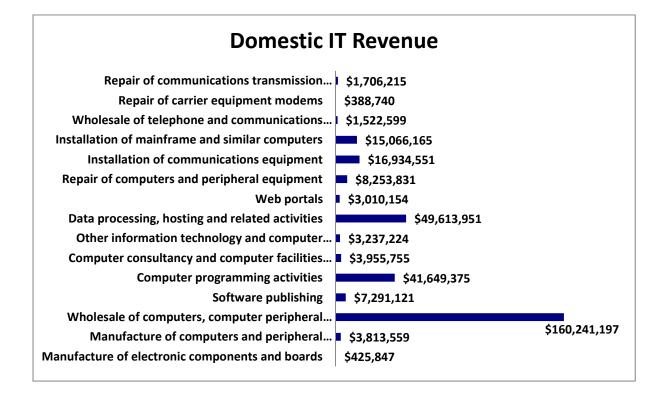

## IT

|                                                                    |        | IT            | Revenue 2 | 2012          |        |              |        |
|--------------------------------------------------------------------|--------|---------------|-----------|---------------|--------|--------------|--------|
| 1010 1 11 11                                                       | Final  | Total         |           | Domestic      | 24     | Export       | 24     |
| ISIC Activity                                                      | ISIC   | Revenue       | %         | Revenue       | %      | Revenue      | %      |
| Manufacture of electronic components and boards                    | 2610   | \$2,565,678   | 0.42%     | \$425,847     | 0.13%  | \$2,139,831  | 0.71%  |
| Manufacture of computers and peripheral equipment                  | 2620   | \$16,278,521  | 2.64%     | \$3,813,559   | 1.20%  | \$12,464,962 | 4.16%  |
| Wholesale of computers, computer peripheral equipment and software | 4651   | \$168,877,981 | 27.37%    | \$160,241,197 | 50.53% | \$8,636,784  | 2.88%  |
| Software publishing                                                | 5820   | \$77,528,729  | 12.56%    | \$7,291,121   | 2.30%  | \$70,237,607 | 23.42% |
| Computer programming activities                                    | 6201   | \$80,895,484  | 13.11%    | \$41,649,375  | 13.13% | \$39,246,110 | 13.09% |
| Computer consultancy and computer facilities management activities | 6202   | \$8,474,352   | 1.37%     | \$3,955,755   | 1.25%  | \$4,518,597  | 1.51%  |
| Other information technology and computer service activities       | 6209   | \$3,274,889   | 0.53%     | \$3,237,224   | 1.02%  | \$37,665     | 0.01%  |
| Data processing,<br>hosting and related<br>activities              | 6311   | \$120,125,761 | 19.47%    | \$49,613,951  | 15.65% | \$70,511,810 | 23.51% |
| Web portals                                                        | 6312   | \$37,088,895  | 6.01%     | \$3,010,154   | 0.95%  | \$34,078,741 | 11.36% |
| Repair of computers<br>and peripheral<br>equipment                 | 9511   | \$24,199,615  | 3.92%     | \$8,253,831   | 2.60%  | \$15,945,785 | 5.32%  |
| Installation of communications equipment                           | 332001 | \$54,859,534  | 8.89%     | \$16,934,551  | 5.34%  | \$37,924,983 | 12.65% |
| Installation of mainframe and similar computers                    | 332002 | \$15,066,306  | 2.44%     | \$15,066,165  | 4.75%  | \$141        | 0.00%  |
| Wholesale of telephone and communications equipment                | 465201 | \$3,049,357   | 0.49%     | \$1,522,599   | 0.48%  | \$1,526,758  | 0.51%  |
| Repair of carrier equipment modems                                 | 951201 | \$414,164     | 0.07%     | \$388,740     | 0.12%  | \$25,424     | 0.01%  |

|                                                                                 | IT Revenue 2012 |                  |       |                     |       |                   |       |
|---------------------------------------------------------------------------------|-----------------|------------------|-------|---------------------|-------|-------------------|-------|
| ISIC Activity                                                                   | Final<br>ISIC   | Total<br>Revenue | %     | Domestic<br>Revenue | %     | Export<br>Revenue | %     |
| Repair of communications transmission equipment (e.g. routers, bridges, modems) | 951202          | \$4,326,996      | 0.70% | \$1,706,215         | 0.54% | \$2,620,781       | 0.87% |
| Total                                                                           |                 | \$617,026,263    | 100%  | \$317,110,284       | 100%  | \$299,915,978     | 100%  |

Table 9: IT Revenue 2012

Figure 8: Total IT Revenue 2012

Figure 9: Domestic IT Revenue 2012

Figure 10: Export IT Revenue 2012