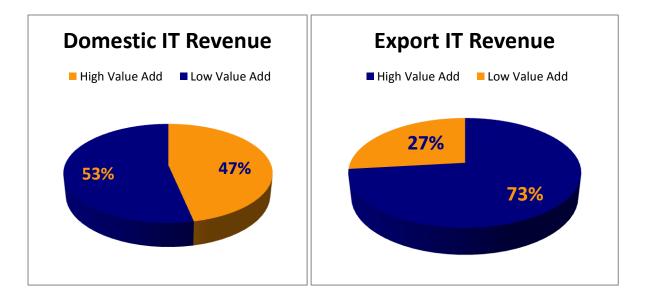

Table 10: IT Revenue - Low Value Added Activities

Table (10) below, shows the contribution of "high value-added" and "low value-added" activities to Total, Domestic, and Export IT Revenues.

|                           | High Value Add | %   | Low Value Add | %   |
|---------------------------|----------------|-----|---------------|-----|
| Total IT Revenue (USD)    | \$367,570,196  | 60% | \$249,456,067 | 40% |
| Domestic IT Revenue (USD) | \$148,055,367  | 47% | \$169,054,917 | 53% |
| Export IT Revenue (USD)   | \$219,514,829  | 73% | \$80,401,149  | 27% |

Table 11: IT Revenue Value Add Breakdown

According to the figures above, while more than half (52%) of the total IT sector revenue is generated from "high value-added" activities, 89% of exports revenue results from "high value-added" IT activities, demonstrating that the IT industry brings high value to the Jordanian economy mainly in exports

Figure 11: Contribution of Value-Added IT activities to Domestic and Export IT Revenues