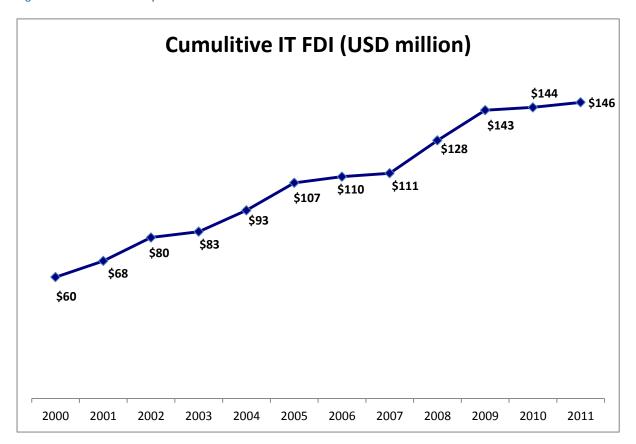

## IT Growth (2000 - 2012)

| Summary 2000 - 2003                       |              |               |               |               |  |  |
|-------------------------------------------|--------------|---------------|---------------|---------------|--|--|
|                                           | 2000         | 2001          | 2002          | 2003          |  |  |
| IT Export Revenue                         | \$12,000,000 | \$40,000,000  | \$40,038,000  | \$69,728,000  |  |  |
| Growth %                                  | NA           | 233.33%       | 0.10%         | 74.16%        |  |  |
| % of Total Revenues                       | 20.00%       | 23.53%        | 17.52%        | 24%           |  |  |
| IT Domestic Revenue                       | \$48,000,000 | \$130,000,000 | \$188,448,000 | \$226,183,000 |  |  |
| Growth %                                  | NA           | 170.83%       | 44.96%        | 20.02%        |  |  |
| % of Total Revenues                       | 80.00%       | 76.47%        | 82.48%        | 76%           |  |  |
| IT Total Revenue                          | \$60,000,000 | \$170,000,000 | \$228,486,000 | \$295,910,000 |  |  |
| Growth %                                  | NA           | 183.33%       | 34.40%        | 29.51%        |  |  |
| IT Foreign Direct Invest. (FDI)<br>Yearly | NA           | NA            | \$8,005,500   | \$11,594,500  |  |  |
| IT FDI Cumuli.                            | NA           | \$60,000,000  | \$68,005,500  | \$79,600,000  |  |  |
| IT & ITES Emp.                            | 1,250        | 6,000         | 8,000         | 8,117         |  |  |

Table 4: IT Growth Summary 2000-2003

| Summary 2004 - 2007                       |               |               |               |               |  |  |
|-------------------------------------------|---------------|---------------|---------------|---------------|--|--|
|                                           | 2004          | 2005          | 2006          | 2007          |  |  |
| IT Export Revenue                         | \$79,410,743  | \$162,619,518 | \$191,520,379 | \$196,907,691 |  |  |
| Growth %                                  | 13.89%        | 105%          | 17.80%        | 2.81%         |  |  |
| % of Total Revenues                       | 18%           | 28%           | 25.00%        | 22.30%        |  |  |
| IT Domestic Revenue                       | \$361,103,905 | \$418,254,125 | \$578,554,212 | \$686,063,063 |  |  |
| Growth %                                  | 59.65%        | 15.80%        | 38.33%        | 18.58%        |  |  |
| % of Total Revenues                       | 82%           | 72%           | 75.00%        | 77.70%        |  |  |
| IT Total Revenue                          | \$440,514,648 | \$580,873,643 | \$770,074,591 | \$882,970,754 |  |  |
| Growth %                                  | 48.87%        | 31.86%        | 32.57%        | 14.66%        |  |  |
| IT Foreign Direct Invest. (FDI)<br>Yearly | \$2,900,000   | \$10,524,761  | \$13,569,656  | \$3,070,791   |  |  |
| IT FDI Cumuli.                            | \$82,500,000  | \$93,024,761  | \$106,594,417 | \$109,665,208 |  |  |
| IT & ITES Emp.                            | 8,523         | 10,032        | 10,712        | 11,034        |  |  |

Table 5: IT Growth Summary 2004-2007

|                                           | Summary 2008 - 2012 |               |               |               |               |  |  |
|-------------------------------------------|---------------------|---------------|---------------|---------------|---------------|--|--|
|                                           | 2008                | 2009          | 2010          | 2011          | 2012          |  |  |
| IT Export Revenue                         | \$226,863,277       | \$209,526,864 | \$202,275,754 | \$230,528,961 | \$299,915,978 |  |  |
| Growth %                                  | 15.21%              | -7.64%        | -3.46%        | 13.97%        | 30.10%        |  |  |
| % of Total<br>Revenues                    | 23.57%              | 23.41%        | 27.64%        | 31.23%        | 48.61%        |  |  |
| IT Domestic<br>Revenue                    | \$735,571,817       | \$685,461,382 | \$529,571,537 | \$507,526,322 | \$317,110,284 |  |  |
| Growth %                                  | 7.22%               | -6.81%        | -22.74%       | -4.16%        | -37.52%       |  |  |
| % of Total<br>Revenues                    | 76.43%              | 76.59%        | 72.36%        | 68.77%        | 51.39%        |  |  |
| IT Total Revenue                          | \$962,435,094       | \$894,988,247 | \$731,847,291 | \$738,055,284 | \$617,026,263 |  |  |
| Growth %                                  | 9.00%               | -7.01%        | -18.23%       | 0.85%         | -16.40%       |  |  |
| IT Foreign Direct<br>Invest. (FDI) Yearly | \$1,690,141         | \$16,231,326  | \$14,944,209  | \$1,384,181   | \$2,468,435   |  |  |
| IT FDI Cumuli.                            | \$111,355,349       | \$127,586,675 | \$142,530,884 | \$143,915,065 | \$146,383,500 |  |  |
| IT & ITES Emp.                            | 10,294              | 11,334        | 9,858         | 11,235        | 11,360        |  |  |

Table 6: IT Growth Summary 2008-2012

Figure 2: IT Total Revenue

**Figure 3: IT Domestic Revenue** 

**Figure 4: IT Export Revenue** 

Figure 5: IT Domestic vs. Export Revenue

Figure 6: Cumulative IT FDI

Figure 7: IT & ITES Employment