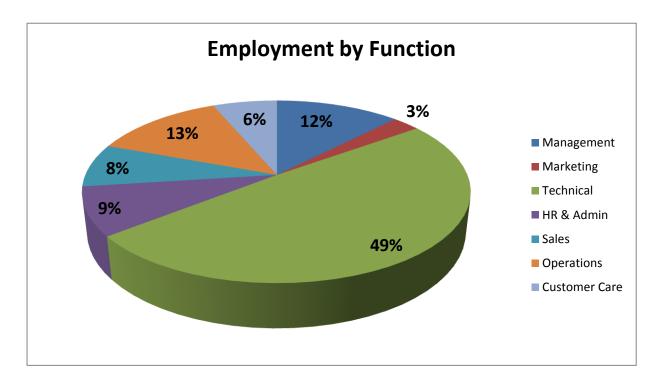

## **IT and ITES Employment by Category**

| IT and ITES Employment by Category |                     |        |  |
|------------------------------------|---------------------|--------|--|
| Category                           | Total               |        |  |
|                                    | Management          | 1,397  |  |
|                                    | Marketing           | 312    |  |
|                                    | Technical           | 5,604  |  |
| <b>Employment by Function</b>      | HR & Admin          | 975    |  |
|                                    | Sales               | 872    |  |
|                                    | Operations          | 1,475  |  |
|                                    | Customer Care       | 725    |  |
|                                    | Jordanian Employees | 11,007 |  |
| Employment by Nationality          | Foreign Employees   | 353    |  |
| Forming and her Location           | Local               | 10,917 |  |
| Employment by Location             | Abroad              | 443    |  |
| Final compant has Constant         | Male                | 8,019  |  |
| Employment by Gender               | Female              | 3,341  |  |

#### **Employment by Function**

Figure 16: IT & ITES Employment by Function