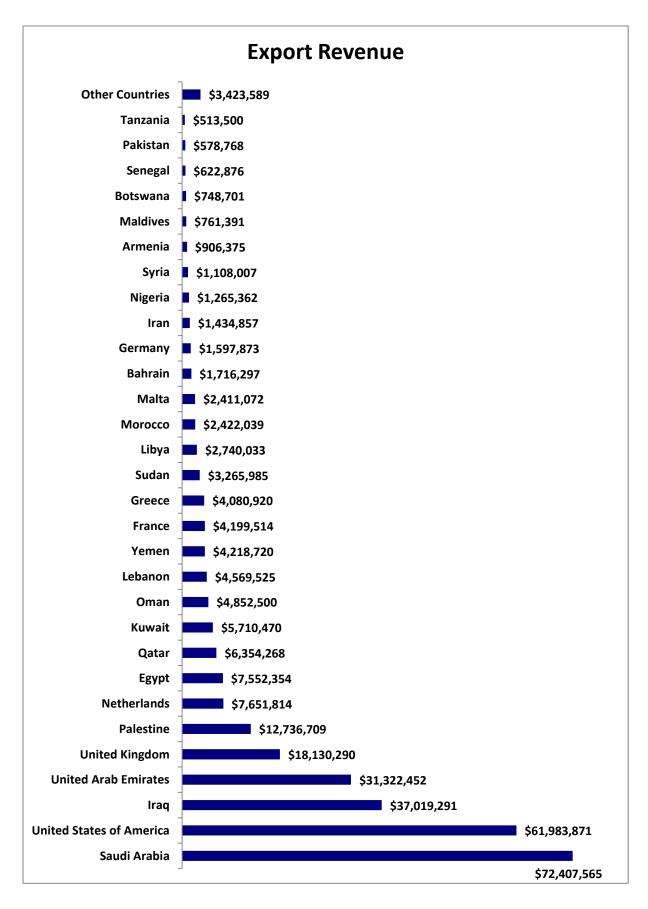

# **IT & ITES Export Volumes by Country**

| IT and ITES Ex           | port Revenue by Country |        |
|--------------------------|-------------------------|--------|
| Country                  | Export Revenue          | %      |
| Saudi Arabia             | \$72,407,565            | 23.49% |
| United States of America | \$61,983,871            | 20.10% |
| Iraq                     | \$37,019,291            | 12.01% |
| United Arab Emirates     | \$31,322,452            | 10.16% |
| United Kingdom           | \$18,130,290            | 5.88%  |
| Palestine                | \$12,736,709            | 4.13%  |
| Netherlands              | \$7,651,814             | 2.48%  |
| Egypt                    | \$7,552,354             | 2.45%  |
| Qatar                    | \$6,354,268             | 2.06%  |
| Kuwait                   | \$5,710,470             | 1.85%  |
| Oman                     | \$4,852,500             | 1.57%  |
| Lebanon                  | \$4,569,525             | 1.48%  |
| Yemen                    | \$4,218,720             | 1.37%  |
| France                   | \$4,199,514             | 1.36%  |
| Greece                   | \$4,080,920             | 1.32%  |
| Sudan                    | \$3,265,985             | 1.06%  |
| Libya                    | \$2,740,033             | 0.89%  |
| Morocco                  | \$2,422,039             | 0.79%  |
| Malta                    | \$2,411,072             | 0.78%  |
| Bahrain                  | \$1,716,297             | 0.56%  |
| Germany                  | \$1,597,873             | 0.52%  |
| Iran                     | \$1,434,857             | 0.47%  |
| Nigeria                  | \$1,265,362             | 0.41%  |
| Syria                    | \$1,108,007             | 0.36%  |
| Armenia                  | \$906,375               | 0.29%  |
| Maldives                 | \$761,391               | 0.25%  |
| Botswana                 | \$748,701               | 0.24%  |
| Senegal                  | \$622,876               | 0.20%  |
| Pakistan                 | \$578,768               | 0.19%  |
| Tanzania                 | \$513,500               | 0.17%  |
| Other Countries          | \$3,423,589             | 1.11%  |
| Total                    | \$308,306,991           | 100%   |

Table 14: IT & ITES Export Revenue by Country

Figure 12: IT & ITES Export Revenue by Country