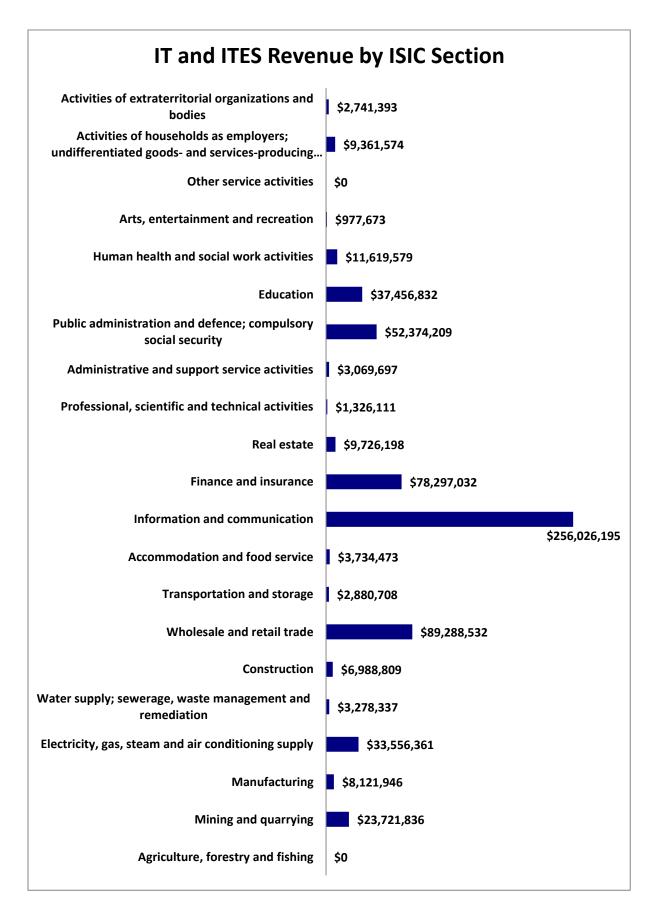

# **Revenue by Economic Section**

|         |                                                                   | IT and ITES So   | ector Reve | nue by ISIC Section | on     |                   |        |
|---------|-------------------------------------------------------------------|------------------|------------|---------------------|--------|-------------------|--------|
| Section | Activity Sector                                                   | Total<br>Revenue | %          | Domestic<br>Revenue | %      | Export<br>Revenue | %      |
| А       | Agriculture, forestry and fishing                                 | \$0              | 0.00%      | \$0                 | 0.00%  | \$0               | 0.00%  |
| В       | Mining and quarrying                                              | \$23,721,836     | 3.74%      | \$58,948            | 0.02%  | \$23,662,888      | 7.68%  |
| С       | Manufacturing                                                     | \$8,121,946      | 1.28%      | \$7,142,091         | 2.19%  | \$979,855         | 0.32%  |
| D       | Electricity, gas,<br>steam and air<br>conditioning supply         | \$33,556,361     | 5.29%      | \$463,737           | 0.14%  | \$33,092,624      | 10.73% |
| E       | Water supply;<br>sewerage, waste<br>management and<br>remediation | \$3,278,337      | 0.52%      | \$2,082,478         | 0.64%  | \$1,195,859       | 0.39%  |
| F       | Construction                                                      | \$6,988,809      | 1.10%      | \$1,992,661         | 0.61%  | \$4,996,148       | 1.62%  |
| G       | Wholesale and retail trade                                        | \$89,288,532     | 14.07%     | \$60,715,480        | 18.61% | \$28,573,053      | 9.27%  |
| Н       | Transportation and storage                                        | \$2,880,708      | 0.45%      | \$2,409,828         | 0.74%  | \$470,880         | 0.15%  |
| I       | Accommodation and food service                                    | \$3,734,473      | 0.59%      | \$2,160,683         | 0.66%  | \$1,573,790       | 0.51%  |
| J       | Information and communication                                     | \$256,026,195    | 40.35%     | \$100,834,516       | 30.91% | \$155,191,680     | 50.34% |
| К       | Finance and insurance                                             | \$78,297,032     | 12.34%     | \$78,159,457        | 23.96% | \$137,575         | 0.04%  |
| L       | Real estate                                                       | \$9,726,198      | 1.53%      | \$780,253           | 0.24%  | \$8,945,945       | 2.90%  |
| М       | Professional,<br>scientific and<br>technical activities           | \$1,326,111      | 0.21%      | \$1,326,111         | 0.41%  | \$0               | 0.00%  |
| N       | Administrative and support service activities                     | \$3,069,697      | 0.48%      | \$1,658,804         | 0.51%  | \$1,410,893       | 0.46%  |
| 0       | Public administration and defense; compulsory social security     | \$52,374,209     | 8.25%      | \$31,390,935        | 9.62%  | \$20,983,274      | 6.81%  |
| Р       | Education                                                         | \$37,456,832     | 5.90%      | \$16,655,437        | 5.11%  | \$20,801,395      | 6.75%  |
| Q       | Human health and<br>social work<br>activities                     | \$11,619,579     | 1.83%      | \$6,369,964         | 1.95%  | \$5,249,615       | 1.70%  |
| R       | Arts, entertainment and recreation                                | \$977,673        | 0.15%      | \$594,490           | 0.18%  | \$383,184         | 0.12%  |
| S       | Other service activities                                          | \$0              | 0.00%      | \$0                 | 0.00%  | \$0               | 0.00%  |

|         | IT and ITES Sector Revenue by ISIC Section                                                                                 |                  |       |                     |       |                   |       |
|---------|----------------------------------------------------------------------------------------------------------------------------|------------------|-------|---------------------|-------|-------------------|-------|
| Section | Activity Sector                                                                                                            | Total<br>Revenue | %     | Domestic<br>Revenue | %     | Export<br>Revenue | %     |
| Т       | Activities of households as employers; undifferentiated goods- and services-producing activities of households for own use | \$9,361,574      | 1.48% | \$9,361,574         | 2.87% | \$0               | 0.00% |
| U       | Activities of extraterritorial organizations and bodies                                                                    | \$2,741,393      | 0.43% | \$2,083,059         | 0.64% | \$658,333         | 0.21% |
|         | Total                                                                                                                      | \$634,547,497    | 100%  | \$326,240,506       | 100%  | \$308,306,991     | 100%  |

Table 15: IT & ITES Sector Revenue by ISIC Section

#### Notes:

- 1. According to ISIC 4.0, Sections represent economic sectors or major economic activities that generate domestic and export IT & ITES revenues.
- 2. Table (15) below includes the revenues generated from each division within the "Information and Communications" Section, since Information and Communication is the Economic Sector that generates the highest IT and ITES revenues