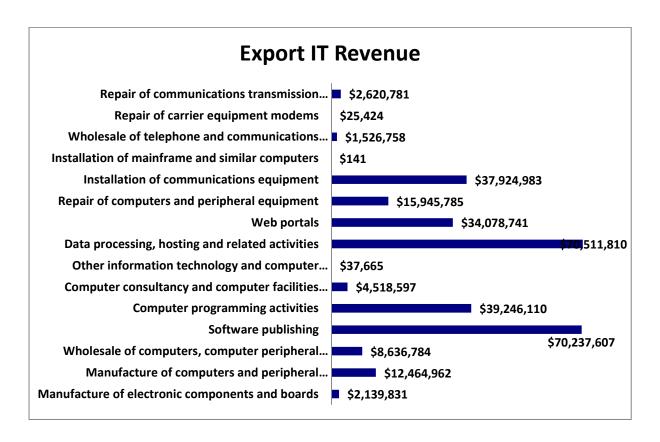

## IT

|                                                                    |        | IT            | Revenue 2 | 2012          |        |              |        |
|--------------------------------------------------------------------|--------|---------------|-----------|---------------|--------|--------------|--------|
| 1010 1 11 11                                                       | Final  | Total         |           | Domestic      | 24     | Export       | 24     |
| ISIC Activity                                                      | ISIC   | Revenue       | %         | Revenue       | %      | Revenue      | %      |
| Manufacture of electronic components and boards                    | 2610   | \$2,565,678   | 0.42%     | \$425,847     | 0.13%  | \$2,139,831  | 0.71%  |
| Manufacture of computers and peripheral equipment                  | 2620   | \$16,278,521  | 2.64%     | \$3,813,559   | 1.20%  | \$12,464,962 | 4.16%  |
| Wholesale of computers, computer peripheral equipment and software | 4651   | \$168,877,981 | 27.37%    | \$160,241,197 | 50.53% | \$8,636,784  | 2.88%  |
| Software publishing                                                | 5820   | \$77,528,729  | 12.56%    | \$7,291,121   | 2.30%  | \$70,237,607 | 23.42% |
| Computer programming activities                                    | 6201   | \$80,895,484  | 13.11%    | \$41,649,375  | 13.13% | \$39,246,110 | 13.09% |
| Computer consultancy and computer facilities management activities | 6202   | \$8,474,352   | 1.37%     | \$3,955,755   | 1.25%  | \$4,518,597  | 1.51%  |
| Other information technology and computer service activities       | 6209   | \$3,274,889   | 0.53%     | \$3,237,224   | 1.02%  | \$37,665     | 0.01%  |
| Data processing,<br>hosting and related<br>activities              | 6311   | \$120,125,761 | 19.47%    | \$49,613,951  | 15.65% | \$70,511,810 | 23.51% |
| Web portals                                                        | 6312   | \$37,088,895  | 6.01%     | \$3,010,154   | 0.95%  | \$34,078,741 | 11.36% |
| Repair of computers<br>and peripheral<br>equipment                 | 9511   | \$24,199,615  | 3.92%     | \$8,253,831   | 2.60%  | \$15,945,785 | 5.32%  |
| Installation of communications equipment                           | 332001 | \$54,859,534  | 8.89%     | \$16,934,551  | 5.34%  | \$37,924,983 | 12.65% |
| Installation of mainframe and similar computers                    | 332002 | \$15,066,306  | 2.44%     | \$15,066,165  | 4.75%  | \$141        | 0.00%  |
| Wholesale of telephone and communications equipment                | 465201 | \$3,049,357   | 0.49%     | \$1,522,599   | 0.48%  | \$1,526,758  | 0.51%  |
| Repair of carrier equipment modems                                 | 951201 | \$414,164     | 0.07%     | \$388,740     | 0.12%  | \$25,424     | 0.01%  |

|                                                                                 | IT Revenue 2012 |                  |       |                     |       |                   |       |
|---------------------------------------------------------------------------------|-----------------|------------------|-------|---------------------|-------|-------------------|-------|
| ISIC Activity                                                                   | Final<br>ISIC   | Total<br>Revenue | %     | Domestic<br>Revenue | %     | Export<br>Revenue | %     |
| Repair of communications transmission equipment (e.g. routers, bridges, modems) | 951202          | \$4,326,996      | 0.70% | \$1,706,215         | 0.54% | \$2,620,781       | 0.87% |
| Total                                                                           |                 | \$617,026,263    | 100%  | \$317,110,284       | 100%  | \$299,915,978     | 100%  |

Table 9: IT Revenue 2012

Figure 8: Total IT Revenue 2012

Figure 9: Domestic IT Revenue 2012

Figure 10: Export IT Revenue 2012