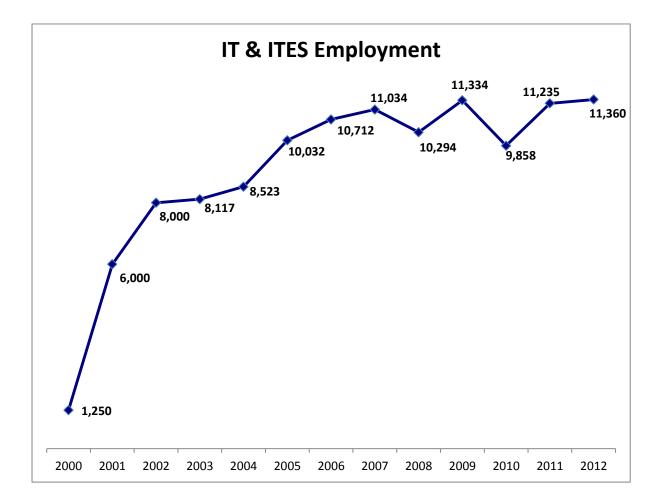

## IT Growth (2000 - 2012)

| Summary 2000 - 2003                       |              |               |               |               |  |  |
|-------------------------------------------|--------------|---------------|---------------|---------------|--|--|
|                                           | 2000         | 2001          | 2002          | 2003          |  |  |
| IT Export Revenue                         | \$12,000,000 | \$40,000,000  | \$40,038,000  | \$69,728,000  |  |  |
| Growth %                                  | NA           | 233.33%       | 0.10%         | 74.16%        |  |  |
| % of Total Revenues                       | 20.00%       | 23.53%        | 17.52%        | 24%           |  |  |
| IT Domestic Revenue                       | \$48,000,000 | \$130,000,000 | \$188,448,000 | \$226,183,000 |  |  |
| Growth %                                  | NA           | 170.83%       | 44.96%        | 20.02%        |  |  |
| % of Total Revenues                       | 80.00%       | 76.47%        | 82.48%        | 76%           |  |  |
| IT Total Revenue                          | \$60,000,000 | \$170,000,000 | \$228,486,000 | \$295,910,000 |  |  |
| Growth %                                  | NA           | 183.33%       | 34.40%        | 29.51%        |  |  |
| IT Foreign Direct Invest. (FDI)<br>Yearly | NA           | NA            | \$8,005,500   | \$11,594,500  |  |  |
| IT FDI Cumuli.                            | NA           | \$60,000,000  | \$68,005,500  | \$79,600,000  |  |  |
| IT & ITES Emp.                            | 1,250        | 6,000         | 8,000         | 8,117         |  |  |

Table 4: IT Growth Summary 2000-2003

| Summary 2004 - 2007                       |               |               |               |               |  |  |
|-------------------------------------------|---------------|---------------|---------------|---------------|--|--|
|                                           | 2004          | 2005          | 2006          | 2007          |  |  |
| IT Export Revenue                         | \$79,410,743  | \$162,619,518 | \$191,520,379 | \$196,907,691 |  |  |
| Growth %                                  | 13.89%        | 105%          | 17.80%        | 2.81%         |  |  |
| % of Total Revenues                       | 18%           | 28%           | 25.00%        | 22.30%        |  |  |
| IT Domestic Revenue                       | \$361,103,905 | \$418,254,125 | \$578,554,212 | \$686,063,063 |  |  |
| Growth %                                  | 59.65%        | 15.80%        | 38.33%        | 18.58%        |  |  |
| % of Total Revenues                       | 82%           | 72%           | 75.00%        | 77.70%        |  |  |
| IT Total Revenue                          | \$440,514,648 | \$580,873,643 | \$770,074,591 | \$882,970,754 |  |  |
| Growth %                                  | 48.87%        | 31.86%        | 32.57%        | 14.66%        |  |  |
| IT Foreign Direct Invest. (FDI)<br>Yearly | \$2,900,000   | \$10,524,761  | \$13,569,656  | \$3,070,791   |  |  |
| IT FDI Cumuli.                            | \$82,500,000  | \$93,024,761  | \$106,594,417 | \$109,665,208 |  |  |
| IT & ITES Emp.                            | 8,523         | 10,032        | 10,712        | 11,034        |  |  |

Table 5: IT Growth Summary 2004-2007

|                                           | Summary 2008 - 2012 |               |               |               |               |  |  |
|-------------------------------------------|---------------------|---------------|---------------|---------------|---------------|--|--|
|                                           | 2008                | 2009          | 2010          | 2011          | 2012          |  |  |
| IT Export Revenue                         | \$226,863,277       | \$209,526,864 | \$202,275,754 | \$230,528,961 | \$299,915,978 |  |  |
| Growth %                                  | 15.21%              | -7.64%        | -3.46%        | 13.97%        | 30.10%        |  |  |
| % of Total<br>Revenues                    | 23.57%              | 23.41%        | 27.64%        | 31.23%        | 48.61%        |  |  |
| IT Domestic<br>Revenue                    | \$735,571,817       | \$685,461,382 | \$529,571,537 | \$507,526,322 | \$317,110,284 |  |  |
| Growth %                                  | 7.22%               | -6.81%        | -22.74%       | -4.16%        | -37.52%       |  |  |
| % of Total<br>Revenues                    | 76.43%              | 76.59%        | 72.36%        | 68.77%        | 51.39%        |  |  |
| IT Total Revenue                          | \$962,435,094       | \$894,988,247 | \$731,847,291 | \$738,055,284 | \$617,026,263 |  |  |
| Growth %                                  | 9.00%               | -7.01%        | -18.23%       | 0.85%         | -16.40%       |  |  |
| IT Foreign Direct<br>Invest. (FDI) Yearly | \$1,690,141         | \$16,231,326  | \$14,944,209  | \$1,384,181   | \$2,468,435   |  |  |
| IT FDI Cumuli.                            | \$111,355,349       | \$127,586,675 | \$142,530,884 | \$143,915,065 | \$146,383,500 |  |  |
| IT & ITES Emp.                            | 10,294              | 11,334        | 9,858         | 11,235        | 11,360        |  |  |

Table 6: IT Growth Summary 2008-2012

Figure 2: IT Total Revenue

**Figure 3: IT Domestic Revenue** 

**Figure 4: IT Export Revenue** 

Figure 5: IT Domestic vs. Export Revenue

Figure 6: Cumulative IT FDI

Figure 7: IT & ITES Employment