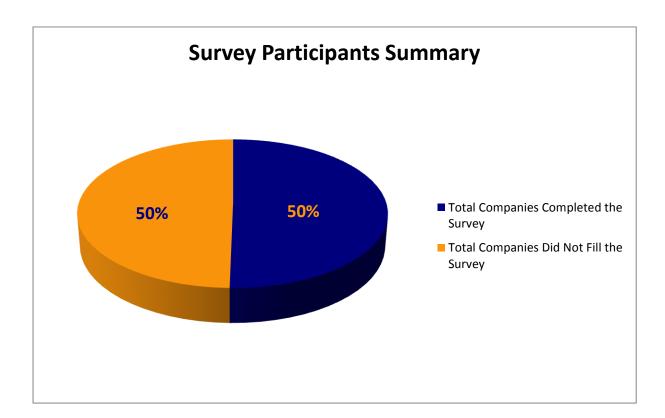

# **Summary of Participants**

| Survey Participants Summary                                                                 |       |  |  |  |
|---------------------------------------------------------------------------------------------|-------|--|--|--|
| Category                                                                                    | Total |  |  |  |
| Initial Identified Companies                                                                | 567   |  |  |  |
| Suspended businesses or Non-ICT/ITES Identified Companies - 1st Stage Verification by Phone | 71    |  |  |  |
| Total Targeted Companies to fill the Survey                                                 | 496   |  |  |  |
| Non-ICT/ITES Identified Companies - 2nd Stage Verification Through Survey                   | 1     |  |  |  |
| Total ICT/ITES Identified Companies                                                         | 495   |  |  |  |
| Total Companies Completed the Survey                                                        | 249   |  |  |  |
| Total Companies Did Not Fill the Survey                                                     | 246   |  |  |  |

**Table 1: Survey Participants Summary** 

**Figure 1: Survey Participants Summary** 