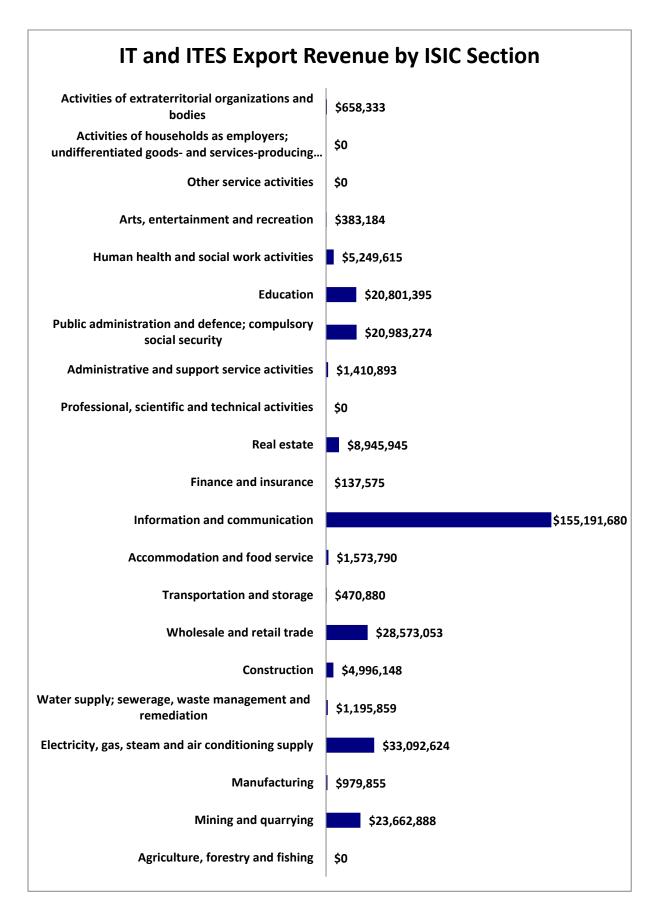

# **Revenue by Economic Section**

|         |                                                                   | IT and ITES So   | ector Reve | nue by ISIC Section | on     |                   |        |
|---------|-------------------------------------------------------------------|------------------|------------|---------------------|--------|-------------------|--------|
| Section | Activity Sector                                                   | Total<br>Revenue | %          | Domestic<br>Revenue | %      | Export<br>Revenue | %      |
| А       | Agriculture, forestry and fishing                                 | \$0              | 0.00%      | \$0                 | 0.00%  | \$0               | 0.00%  |
| В       | Mining and quarrying                                              | \$23,721,836     | 3.74%      | \$58,948            | 0.02%  | \$23,662,888      | 7.68%  |
| С       | Manufacturing                                                     | \$8,121,946      | 1.28%      | \$7,142,091         | 2.19%  | \$979,855         | 0.32%  |
| D       | Electricity, gas,<br>steam and air<br>conditioning supply         | \$33,556,361     | 5.29%      | \$463,737           | 0.14%  | \$33,092,624      | 10.73% |
| E       | Water supply;<br>sewerage, waste<br>management and<br>remediation | \$3,278,337      | 0.52%      | \$2,082,478         | 0.64%  | \$1,195,859       | 0.39%  |
| F       | Construction                                                      | \$6,988,809      | 1.10%      | \$1,992,661         | 0.61%  | \$4,996,148       | 1.62%  |
| G       | Wholesale and retail trade                                        | \$89,288,532     | 14.07%     | \$60,715,480        | 18.61% | \$28,573,053      | 9.27%  |
| Н       | Transportation and storage                                        | \$2,880,708      | 0.45%      | \$2,409,828         | 0.74%  | \$470,880         | 0.15%  |
| I       | Accommodation and food service                                    | \$3,734,473      | 0.59%      | \$2,160,683         | 0.66%  | \$1,573,790       | 0.51%  |
| J       | Information and communication                                     | \$256,026,195    | 40.35%     | \$100,834,516       | 30.91% | \$155,191,680     | 50.34% |
| К       | Finance and insurance                                             | \$78,297,032     | 12.34%     | \$78,159,457        | 23.96% | \$137,575         | 0.04%  |
| L       | Real estate                                                       | \$9,726,198      | 1.53%      | \$780,253           | 0.24%  | \$8,945,945       | 2.90%  |
| М       | Professional,<br>scientific and<br>technical activities           | \$1,326,111      | 0.21%      | \$1,326,111         | 0.41%  | \$0               | 0.00%  |
| N       | Administrative and support service activities                     | \$3,069,697      | 0.48%      | \$1,658,804         | 0.51%  | \$1,410,893       | 0.46%  |
| 0       | Public administration and defense; compulsory social security     | \$52,374,209     | 8.25%      | \$31,390,935        | 9.62%  | \$20,983,274      | 6.81%  |
| Р       | Education                                                         | \$37,456,832     | 5.90%      | \$16,655,437        | 5.11%  | \$20,801,395      | 6.75%  |
| Q       | Human health and<br>social work<br>activities                     | \$11,619,579     | 1.83%      | \$6,369,964         | 1.95%  | \$5,249,615       | 1.70%  |
| R       | Arts, entertainment and recreation                                | \$977,673        | 0.15%      | \$594,490           | 0.18%  | \$383,184         | 0.12%  |
| S       | Other service activities                                          | \$0              | 0.00%      | \$0                 | 0.00%  | \$0               | 0.00%  |

|         | IT and ITES Sector Revenue by ISIC Section                                                                                 |                  |       |                     |       |                   |       |
|---------|----------------------------------------------------------------------------------------------------------------------------|------------------|-------|---------------------|-------|-------------------|-------|
| Section | Activity Sector                                                                                                            | Total<br>Revenue | %     | Domestic<br>Revenue | %     | Export<br>Revenue | %     |
| Т       | Activities of households as employers; undifferentiated goods- and services-producing activities of households for own use | \$9,361,574      | 1.48% | \$9,361,574         | 2.87% | \$0               | 0.00% |
| U       | Activities of extraterritorial organizations and bodies                                                                    | \$2,741,393      | 0.43% | \$2,083,059         | 0.64% | \$658,333         | 0.21% |
|         | Total                                                                                                                      | \$634,547,497    | 100%  | \$326,240,506       | 100%  | \$308,306,991     | 100%  |

Table 15: IT & ITES Sector Revenue by ISIC Section

#### Notes:

- 1. According to ISIC 4.0, Sections represent economic sectors or major economic activities that generate domestic and export IT & ITES revenues.
- 2. Table (15) below includes the revenues generated from each division within the "Information and Communications" Section, since Information and Communication is the Economic Sector that generates the highest IT and ITES revenues