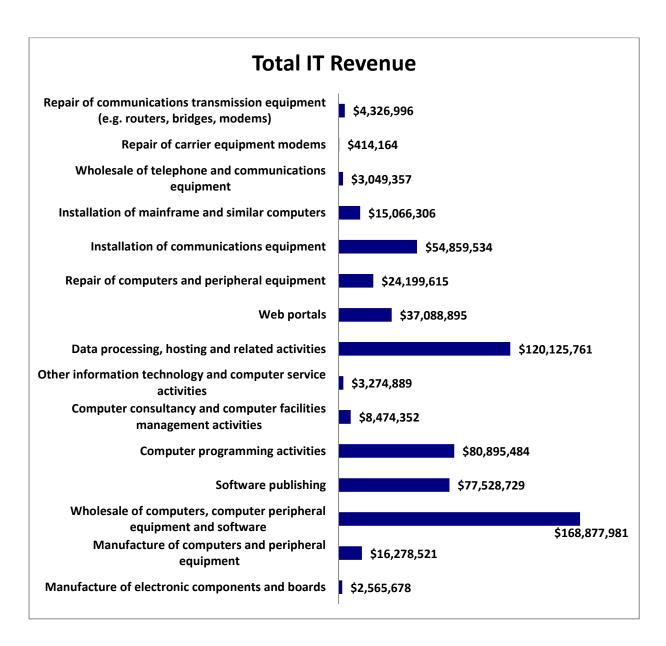

## IT

|                                                                    |        | IT            | Revenue 2 | 2012          |        |              |        |
|--------------------------------------------------------------------|--------|---------------|-----------|---------------|--------|--------------|--------|
| 1010 1 11 11                                                       | Final  | Total         |           | Domestic      | 24     | Export       | 24     |
| ISIC Activity                                                      | ISIC   | Revenue       | %         | Revenue       | %      | Revenue      | %      |
| Manufacture of electronic components and boards                    | 2610   | \$2,565,678   | 0.42%     | \$425,847     | 0.13%  | \$2,139,831  | 0.71%  |
| Manufacture of computers and peripheral equipment                  | 2620   | \$16,278,521  | 2.64%     | \$3,813,559   | 1.20%  | \$12,464,962 | 4.16%  |
| Wholesale of computers, computer peripheral equipment and software | 4651   | \$168,877,981 | 27.37%    | \$160,241,197 | 50.53% | \$8,636,784  | 2.88%  |
| Software publishing                                                | 5820   | \$77,528,729  | 12.56%    | \$7,291,121   | 2.30%  | \$70,237,607 | 23.42% |
| Computer programming activities                                    | 6201   | \$80,895,484  | 13.11%    | \$41,649,375  | 13.13% | \$39,246,110 | 13.09% |
| Computer consultancy and computer facilities management activities | 6202   | \$8,474,352   | 1.37%     | \$3,955,755   | 1.25%  | \$4,518,597  | 1.51%  |
| Other information technology and computer service activities       | 6209   | \$3,274,889   | 0.53%     | \$3,237,224   | 1.02%  | \$37,665     | 0.01%  |
| Data processing,<br>hosting and related<br>activities              | 6311   | \$120,125,761 | 19.47%    | \$49,613,951  | 15.65% | \$70,511,810 | 23.51% |
| Web portals                                                        | 6312   | \$37,088,895  | 6.01%     | \$3,010,154   | 0.95%  | \$34,078,741 | 11.36% |
| Repair of computers<br>and peripheral<br>equipment                 | 9511   | \$24,199,615  | 3.92%     | \$8,253,831   | 2.60%  | \$15,945,785 | 5.32%  |
| Installation of communications equipment                           | 332001 | \$54,859,534  | 8.89%     | \$16,934,551  | 5.34%  | \$37,924,983 | 12.65% |
| Installation of mainframe and similar computers                    | 332002 | \$15,066,306  | 2.44%     | \$15,066,165  | 4.75%  | \$141        | 0.00%  |
| Wholesale of telephone and communications equipment                | 465201 | \$3,049,357   | 0.49%     | \$1,522,599   | 0.48%  | \$1,526,758  | 0.51%  |
| Repair of carrier equipment modems                                 | 951201 | \$414,164     | 0.07%     | \$388,740     | 0.12%  | \$25,424     | 0.01%  |

|                                                                                 | IT Revenue 2012 |                  |       |                     |       |                   |       |
|---------------------------------------------------------------------------------|-----------------|------------------|-------|---------------------|-------|-------------------|-------|
| ISIC Activity                                                                   | Final<br>ISIC   | Total<br>Revenue | %     | Domestic<br>Revenue | %     | Export<br>Revenue | %     |
| Repair of communications transmission equipment (e.g. routers, bridges, modems) | 951202          | \$4,326,996      | 0.70% | \$1,706,215         | 0.54% | \$2,620,781       | 0.87% |
| Total                                                                           |                 | \$617,026,263    | 100%  | \$317,110,284       | 100%  | \$299,915,978     | 100%  |

Table 9: IT Revenue 2012

Figure 8: Total IT Revenue 2012

Figure 9: Domestic IT Revenue 2012

Figure 10: Export IT Revenue 2012