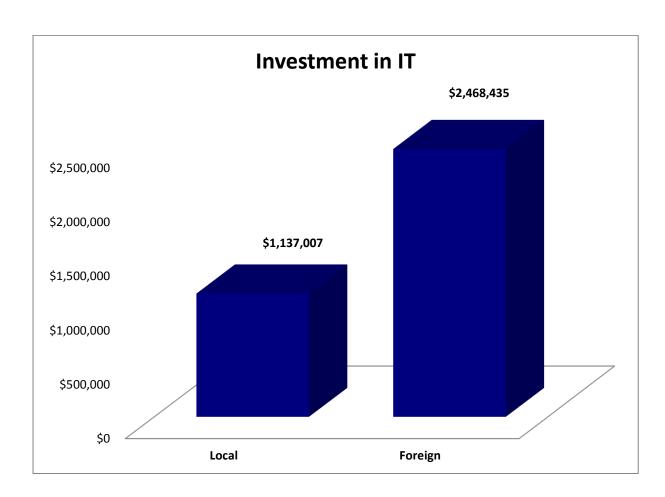

## **Direct Investment**

All investment numbers in this section are based on actual numbers provided by the companies who participated in the ICT and ITES survey.

| Investment       |                     |              |  |  |
|------------------|---------------------|--------------|--|--|
| Investment in IT |                     |              |  |  |
| Country          | Number of Companies | Amount (USD) |  |  |
| Local            | 9                   | \$1,137,007  |  |  |
| Foreign          | 6                   | \$2,468,435  |  |  |
| Total            | 15                  | \$3,605,442  |  |  |

Table 20: Investment in IT

Figure 20: Investment in IT