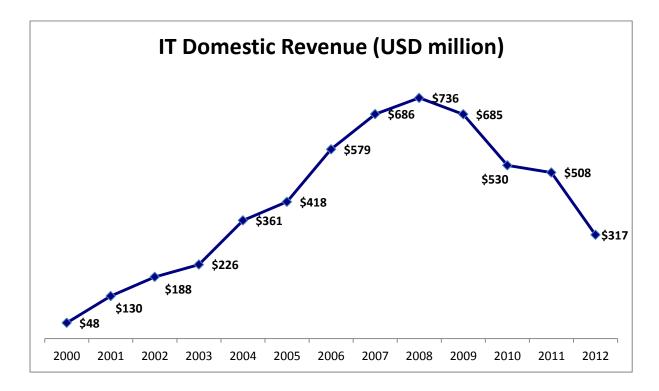

Table 6: IT Growth Summary 2008-2012

Figure 2: IT Total Revenue

**Figure 3: IT Domestic Revenue** 

**Figure 4: IT Export Revenue** 

Figure 5: IT Domestic vs. Export Revenue

Figure 6: Cumulative IT FDI

Figure 7: IT & ITES Employment