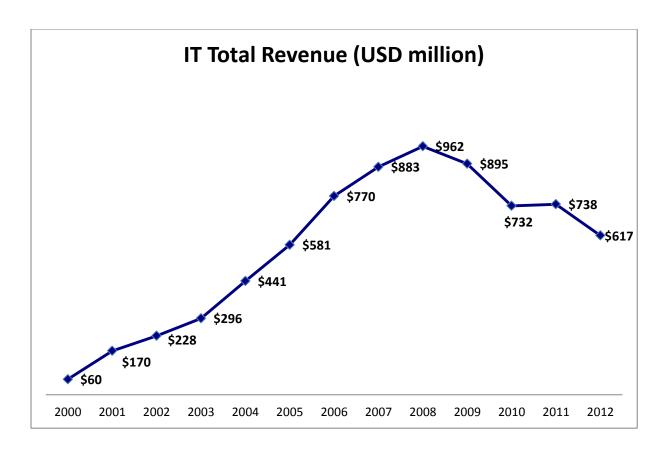

Table 6: IT Growth Summary 2008-2012

Figure 2: IT Total Revenue

**Figure 3: IT Domestic Revenue** 

**Figure 4: IT Export Revenue** 

Figure 5: IT Domestic vs. Export Revenue

Figure 6: Cumulative IT FDI

Figure 7: IT & ITES Employment