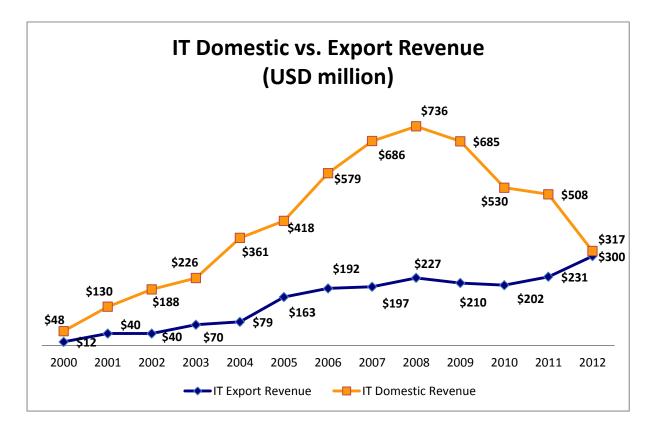

## IT Growth (2000 - 2012)

| Summary 2000 - 2003                       |              |               |               |               |  |  |
|-------------------------------------------|--------------|---------------|---------------|---------------|--|--|
|                                           | 2000         | 2001          | 2002          | 2003          |  |  |
| IT Export Revenue                         | \$12,000,000 | \$40,000,000  | \$40,038,000  | \$69,728,000  |  |  |
| Growth %                                  | NA           | 233.33%       | 0.10%         | 74.16%        |  |  |
| % of Total Revenues                       | 20.00%       | 23.53%        | 17.52%        | 24%           |  |  |
| IT Domestic Revenue                       | \$48,000,000 | \$130,000,000 | \$188,448,000 | \$226,183,000 |  |  |
| Growth %                                  | NA           | 170.83%       | 44.96%        | 20.02%        |  |  |
| % of Total Revenues                       | 80.00%       | 76.47%        | 82.48%        | 76%           |  |  |
| IT Total Revenue                          | \$60,000,000 | \$170,000,000 | \$228,486,000 | \$295,910,000 |  |  |
| Growth %                                  | NA           | 183.33%       | 34.40%        | 29.51%        |  |  |
| IT Foreign Direct Invest. (FDI)<br>Yearly | NA           | NA            | \$8,005,500   | \$11,594,500  |  |  |
| IT FDI Cumuli.                            | NA           | \$60,000,000  | \$68,005,500  | \$79,600,000  |  |  |
| IT & ITES Emp.                            | 1,250        | 6,000         | 8,000         | 8,117         |  |  |

Table 4: IT Growth Summary 2000-2003

| Summary 2004 - 2007                       |               |               |               |               |  |  |
|-------------------------------------------|---------------|---------------|---------------|---------------|--|--|
|                                           | 2004          | 2005          | 2006          | 2007          |  |  |
| IT Export Revenue                         | \$79,410,743  | \$162,619,518 | \$191,520,379 | \$196,907,691 |  |  |
| Growth %                                  | 13.89%        | 105%          | 17.80%        | 2.81%         |  |  |
| % of Total Revenues                       | 18%           | 28%           | 25.00%        | 22.30%        |  |  |
| IT Domestic Revenue                       | \$361,103,905 | \$418,254,125 | \$578,554,212 | \$686,063,063 |  |  |
| Growth %                                  | 59.65%        | 15.80%        | 38.33%        | 18.58%        |  |  |
| % of Total Revenues                       | 82%           | 72%           | 75.00%        | 77.70%        |  |  |
| IT Total Revenue                          | \$440,514,648 | \$580,873,643 | \$770,074,591 | \$882,970,754 |  |  |
| Growth %                                  | 48.87%        | 31.86%        | 32.57%        | 14.66%        |  |  |
| IT Foreign Direct Invest. (FDI)<br>Yearly | \$2,900,000   | \$10,524,761  | \$13,569,656  | \$3,070,791   |  |  |
| IT FDI Cumuli.                            | \$82,500,000  | \$93,024,761  | \$106,594,417 | \$109,665,208 |  |  |
| IT & ITES Emp.                            | 8,523         | 10,032        | 10,712        | 11,034        |  |  |

Table 5: IT Growth Summary 2004-2007

|                                           | Summary 2008 - 2012 |               |               |               |               |  |  |
|-------------------------------------------|---------------------|---------------|---------------|---------------|---------------|--|--|
|                                           | 2008                | 2009          | 2010          | 2011          | 2012          |  |  |
| IT Export Revenue                         | \$226,863,277       | \$209,526,864 | \$202,275,754 | \$230,528,961 | \$299,915,978 |  |  |
| Growth %                                  | 15.21%              | -7.64%        | -3.46%        | 13.97%        | 30.10%        |  |  |
| % of Total<br>Revenues                    | 23.57%              | 23.41%        | 27.64%        | 31.23%        | 48.61%        |  |  |
| IT Domestic<br>Revenue                    | \$735,571,817       | \$685,461,382 | \$529,571,537 | \$507,526,322 | \$317,110,284 |  |  |
| Growth %                                  | 7.22%               | -6.81%        | -22.74%       | -4.16%        | -37.52%       |  |  |
| % of Total<br>Revenues                    | 76.43%              | 76.59%        | 72.36%        | 68.77%        | 51.39%        |  |  |
| IT Total Revenue                          | \$962,435,094       | \$894,988,247 | \$731,847,291 | \$738,055,284 | \$617,026,263 |  |  |
| Growth %                                  | 9.00%               | -7.01%        | -18.23%       | 0.85%         | -16.40%       |  |  |
| IT Foreign Direct<br>Invest. (FDI) Yearly | \$1,690,141         | \$16,231,326  | \$14,944,209  | \$1,384,181   | \$2,468,435   |  |  |
| IT FDI Cumuli.                            | \$111,355,349       | \$127,586,675 | \$142,530,884 | \$143,915,065 | \$146,383,500 |  |  |
| IT & ITES Emp.                            | 10,294              | 11,334        | 9,858         | 11,235        | 11,360        |  |  |

Table 6: IT Growth Summary 2008-2012

Figure 2: IT Total Revenue

**Figure 3: IT Domestic Revenue** 

**Figure 4: IT Export Revenue** 

Figure 5: IT Domestic vs. Export Revenue

Figure 6: Cumulative IT FDI

Figure 7: IT & ITES Employment