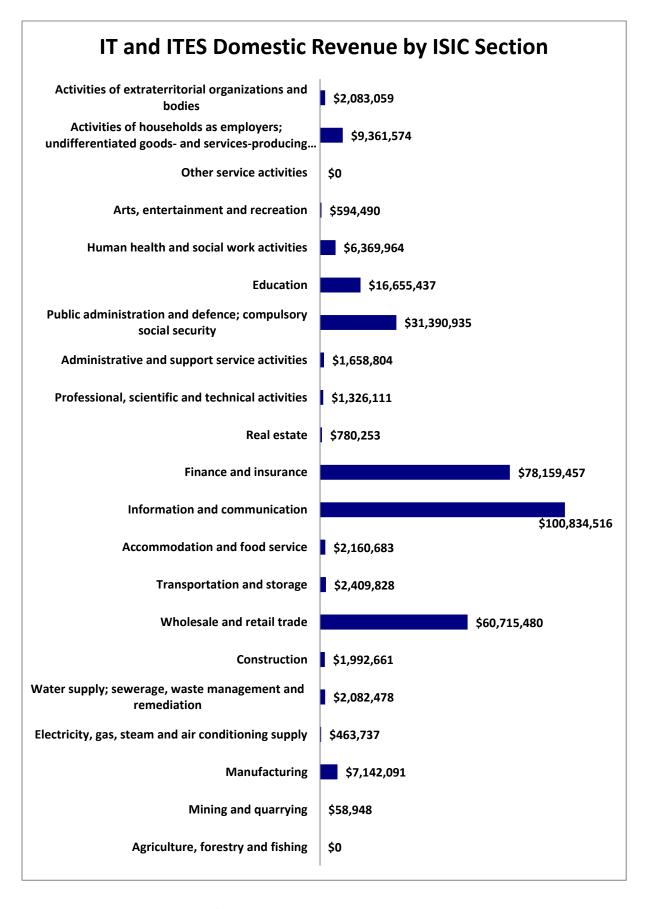

# **Revenue by Economic Section**

|         |                                                                   | IT and ITES So   | ector Reve | nue by ISIC Section | on     |                   |        |
|---------|-------------------------------------------------------------------|------------------|------------|---------------------|--------|-------------------|--------|
| Section | Activity Sector                                                   | Total<br>Revenue | %          | Domestic<br>Revenue | %      | Export<br>Revenue | %      |
| А       | Agriculture, forestry and fishing                                 | \$0              | 0.00%      | \$0                 | 0.00%  | \$0               | 0.00%  |
| В       | Mining and quarrying                                              | \$23,721,836     | 3.74%      | \$58,948            | 0.02%  | \$23,662,888      | 7.68%  |
| С       | Manufacturing                                                     | \$8,121,946      | 1.28%      | \$7,142,091         | 2.19%  | \$979,855         | 0.32%  |
| D       | Electricity, gas,<br>steam and air<br>conditioning supply         | \$33,556,361     | 5.29%      | \$463,737           | 0.14%  | \$33,092,624      | 10.73% |
| E       | Water supply;<br>sewerage, waste<br>management and<br>remediation | \$3,278,337      | 0.52%      | \$2,082,478         | 0.64%  | \$1,195,859       | 0.39%  |
| F       | Construction                                                      | \$6,988,809      | 1.10%      | \$1,992,661         | 0.61%  | \$4,996,148       | 1.62%  |
| G       | Wholesale and retail trade                                        | \$89,288,532     | 14.07%     | \$60,715,480        | 18.61% | \$28,573,053      | 9.27%  |
| Н       | Transportation and storage                                        | \$2,880,708      | 0.45%      | \$2,409,828         | 0.74%  | \$470,880         | 0.15%  |
| I       | Accommodation and food service                                    | \$3,734,473      | 0.59%      | \$2,160,683         | 0.66%  | \$1,573,790       | 0.51%  |
| J       | Information and communication                                     | \$256,026,195    | 40.35%     | \$100,834,516       | 30.91% | \$155,191,680     | 50.34% |
| К       | Finance and insurance                                             | \$78,297,032     | 12.34%     | \$78,159,457        | 23.96% | \$137,575         | 0.04%  |
| L       | Real estate                                                       | \$9,726,198      | 1.53%      | \$780,253           | 0.24%  | \$8,945,945       | 2.90%  |
| М       | Professional,<br>scientific and<br>technical activities           | \$1,326,111      | 0.21%      | \$1,326,111         | 0.41%  | \$0               | 0.00%  |
| N       | Administrative and support service activities                     | \$3,069,697      | 0.48%      | \$1,658,804         | 0.51%  | \$1,410,893       | 0.46%  |
| 0       | Public administration and defense; compulsory social security     | \$52,374,209     | 8.25%      | \$31,390,935        | 9.62%  | \$20,983,274      | 6.81%  |
| Р       | Education                                                         | \$37,456,832     | 5.90%      | \$16,655,437        | 5.11%  | \$20,801,395      | 6.75%  |
| Q       | Human health and<br>social work<br>activities                     | \$11,619,579     | 1.83%      | \$6,369,964         | 1.95%  | \$5,249,615       | 1.70%  |
| R       | Arts, entertainment and recreation                                | \$977,673        | 0.15%      | \$594,490           | 0.18%  | \$383,184         | 0.12%  |
| S       | Other service activities                                          | \$0              | 0.00%      | \$0                 | 0.00%  | \$0               | 0.00%  |

|         | IT and ITES Sector Revenue by ISIC Section                                                                                 |                  |       |                     |       |                   |       |
|---------|----------------------------------------------------------------------------------------------------------------------------|------------------|-------|---------------------|-------|-------------------|-------|
| Section | Activity Sector                                                                                                            | Total<br>Revenue | %     | Domestic<br>Revenue | %     | Export<br>Revenue | %     |
| Т       | Activities of households as employers; undifferentiated goods- and services-producing activities of households for own use | \$9,361,574      | 1.48% | \$9,361,574         | 2.87% | \$0               | 0.00% |
| U       | Activities of extraterritorial organizations and bodies                                                                    | \$2,741,393      | 0.43% | \$2,083,059         | 0.64% | \$658,333         | 0.21% |
|         | Total                                                                                                                      | \$634,547,497    | 100%  | \$326,240,506       | 100%  | \$308,306,991     | 100%  |

Table 15: IT & ITES Sector Revenue by ISIC Section

#### Notes:

- 1. According to ISIC 4.0, Sections represent economic sectors or major economic activities that generate domestic and export IT & ITES revenues.
- 2. Table (15) below includes the revenues generated from each division within the "Information and Communications" Section, since Information and Communication is the Economic Sector that generates the highest IT and ITES revenues