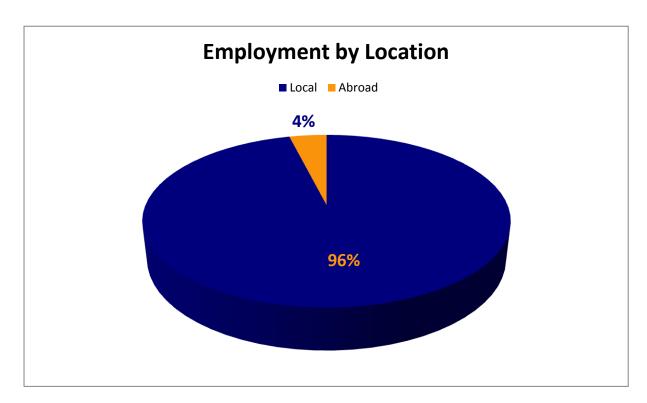

Operations          | 1,475  |  |
|                                    | Customer Care       | 725    |  |
|                                    | Jordanian Employees | 11,007 |  |
| Employment by Nationality          | Foreign Employees   | 353    |  |
| Forming and her Location           | Local               | 10,917 |  |
| Employment by Location             | Abroad              | 443    |  |
| Final compant has Constant         | Male                | 8,019  |  |
| Employment by Gender               | Female              | 3,341  |  |

**Table 19: IT and ITES Employment by Category** 



#### **Employment by Function**



Figure 16: IT & ITES Employment by Function

### **Employment by Nationality**



Figure 17: IT & ITES Employment by Nationality



#### **Employment by Location**



Figure 18: IT & ITES Employment by Location

## **Employment by Gender**



Figure 19: IT & ITES Employment by Gender





## **Direct Investment**

All investment numbers in this section are based on actual numbers provided by the companies who participated in the ICT and ITES survey.

| Investment       |                     |              |  |  |
|------------------|---------------------|--------------|--|--|
| Investment in IT |                     |              |  |  |
| Country          | Number of Companies | Amount (USD) |  |  |
| Local            | 9                   | \$1,137,007  |  |  |
| Foreign          | 6                   | \$2,468,435  |  |  |
| Total            | 15                  | \$3,605,442  |  |  |

Table 20: Investment in IT



Figure 20: Investment in IT