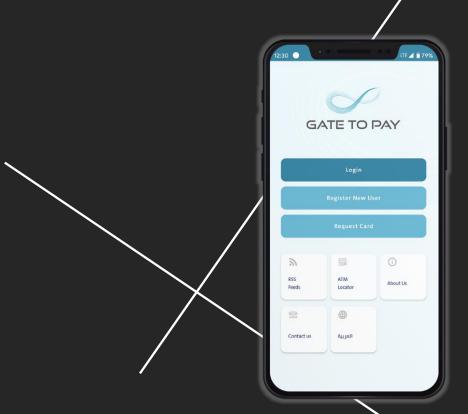

## Companion Mobile Application

- Card Controls (parameters, limits, status)
- Multi- Channel Payment Options
- Bill Payments through e-fawateercom
- Money Remittance (international transfers)
- Instant Money Transfer (within Gate to Pay network)
- Full Detailed Transactions History
- View all card details
- Activate/ deactivate cards